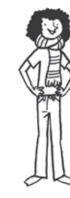

Г

**2** Look and write.

13

1 What's <u>she wearing?</u> She's <u>wearing jeans</u> and <u>a scarf.</u> 2 What's he \_\_\_\_\_ He's \_\_\_\_\_ and \_\_\_\_\_ 3 What's \_\_\_\_\_ 4