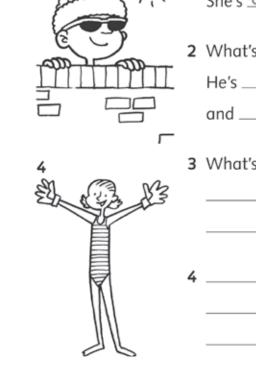

Г

**2** Look and write.

13

1 What's <u>she wearing?</u> She's <u>wearing jeans</u> and <u>a scarf.</u> 2 What's he \_\_\_\_\_ He's \_\_\_\_\_ and \_\_\_\_\_ 3 What's \_\_\_\_\_ 4